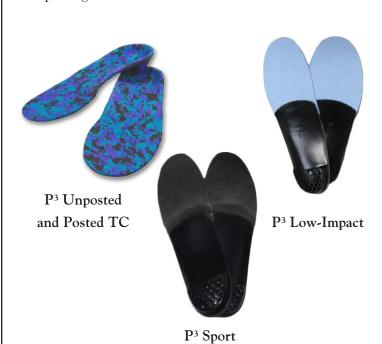

### Topcover

Full-length topcovers provide cushioning and comfort, and allow you to add forefoot corrections. P<sup>3</sup> Prefabs with topcovers are ideal for replacing removable insoles in athletic shoes.

## Unposted TC

Full-length tricolor EVA topcover (TC) on an unposted P<sup>3</sup> Prefab provides extra cushioning.

### Posted TC

Full-length tricolor EVA topcover (TC) on a posted P<sup>3</sup> prefab provides extra cushioning.

### **Sport**

Includes a full-length, high-rebound EVA and microsuede topcover on a P<sup>3</sup> posted prefab. Ideal for active patients and athletes.

### Low-Impact

Includes a full-length plastazote and Poron™ topcover on a P³ posted prefab for patients with sensitive feet needing extra cushioning.