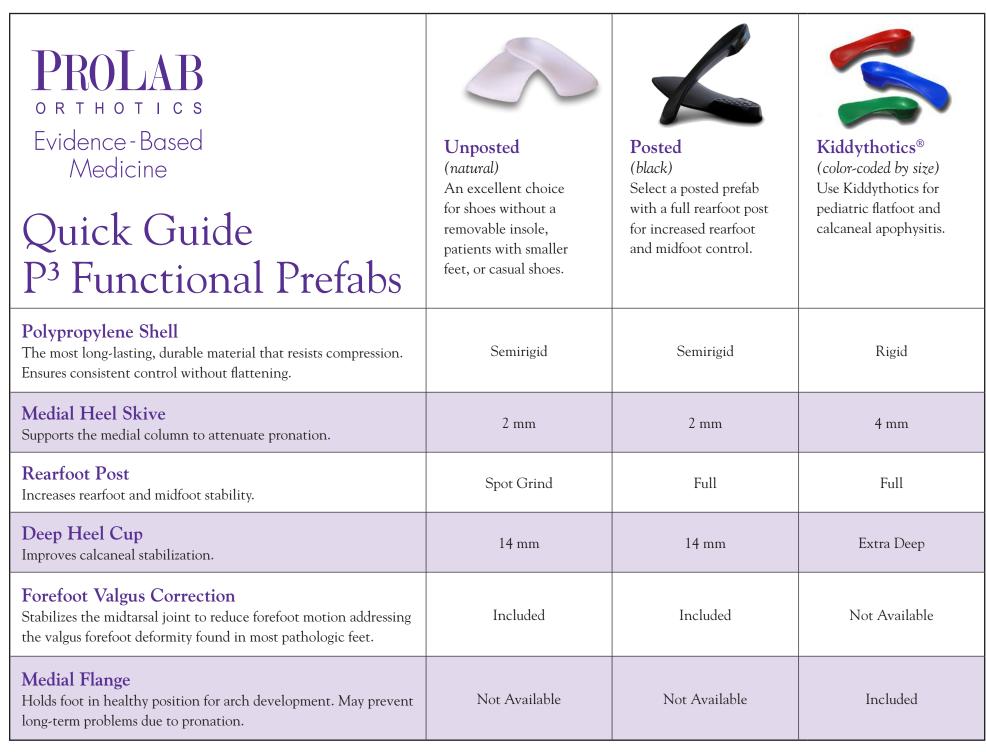

# P3 Functional Kiddythotics® Rigid polypropylene shell 2mm medial heel skive 2mm medial heel skive Rearfoot post Rearfoot post Amm medial heel skive